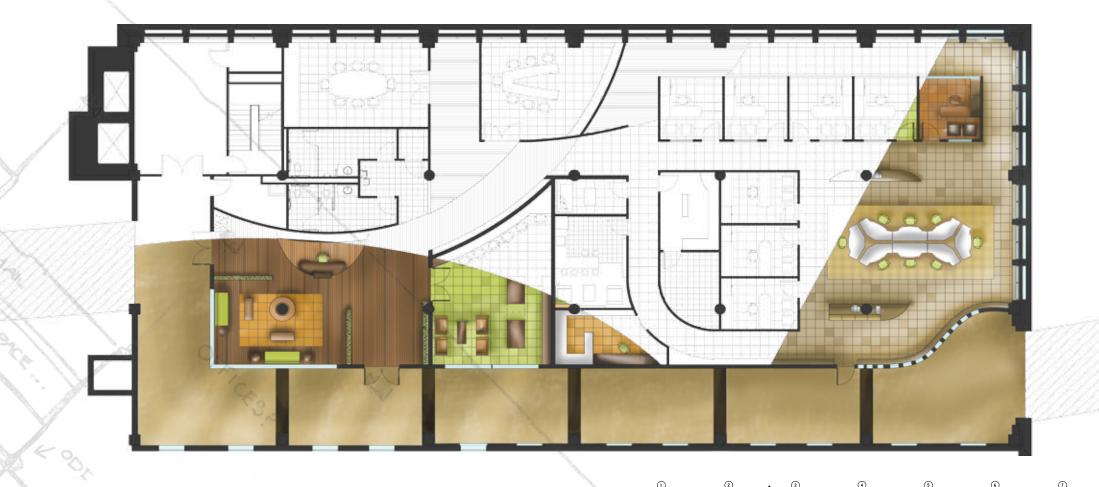

key ecosystems are not abused or destroyed resulting from human activity.

RR&G recently leased space on the second floor of the Pence Automotive Building located near the theater district of downtown Minneapolis. This amalgamation of fast paced city life, modernism and historical preservation provided an ideal basis for RR&G to market themselves.

#### **Design Concept:**

With its setting in a historical urban site, this space will remain unique and apparent to its surroundings; unifying preservation and innovative sustainable design. Light will be shared throughout space resulting in a refreshing and energizing atmosphere. The threshold of the outside and inside shall intermingle stimulating productivity. Line, color and texture will be utilized and emulate the movement of nature.







.



V

'or



## RENDERED FLOOR PLAN

- Furniture Plan
- Dimension Plan















#### **COMPUTER RESOURCE ROOM**

- North Elevation Rendered
- East Elevation Construction Drawing