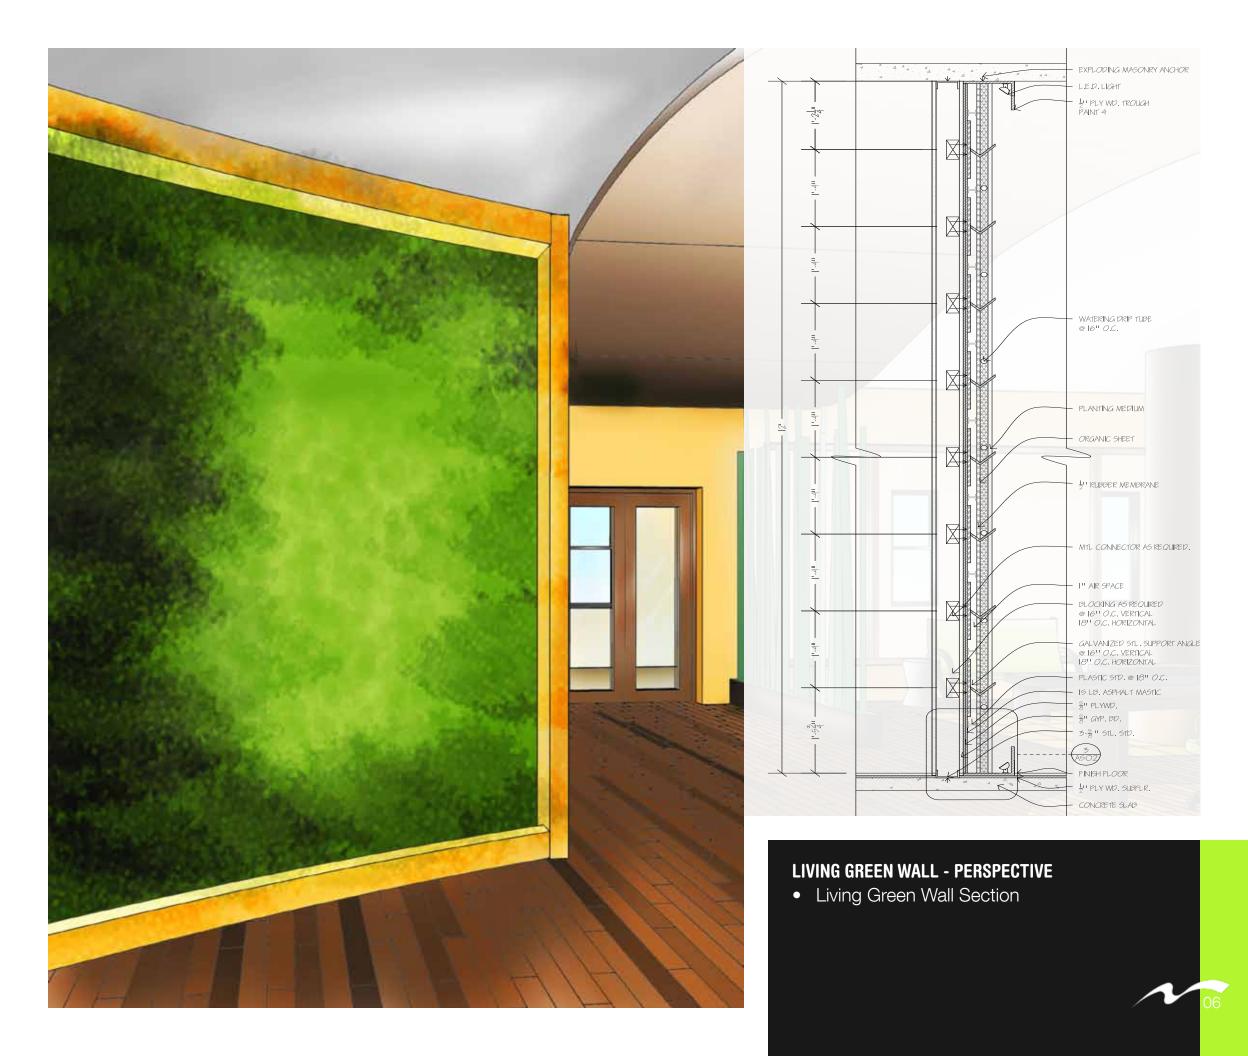

#### **Design Concept:**

With its setting in a historical urban site, this space will remain unique and apparent to its surroundings; unifying preservation and innovative sustainable design. Light will be shared throughout space resulting in a refreshing and energizing atmosphere. The threshold of the outside and inside shall intermingle stimulating productivity. Line, color and texture will be utilized and emulate the movement of nature.