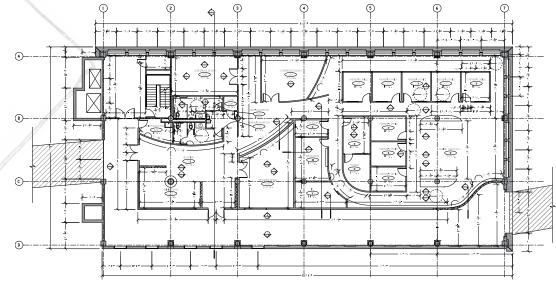

are not abused or destroyed resulting from human activity.

RR&G recently leased space on the second floor of the Pence Automotive Building located near the theater district of downtown Minneapolis. This amalgamation of fast paced city life, modernism and historical preservation provided an ideal basis for RR&G to market themselves.

#### **Design Concept:**

With its setting in a historical urban site, this space will remain unique and apparent to its surroundings; unifying preservation and innovative sustainable design. Light will be shared throughout space resulting in a refreshing and energizing atmosphere. The threshold of the outside and inside shall intermingle stimulating productivity. Line, color and texture will be utilized and emulate the movement of nature.







.



V

'or



## RENDERED FLOOR PLAN

- Furniture Plan
- Dimension Plan















#### **COMPUTER RESOURCE ROOM**

- North Elevation Rendered
- East Elevation Construction Drawing