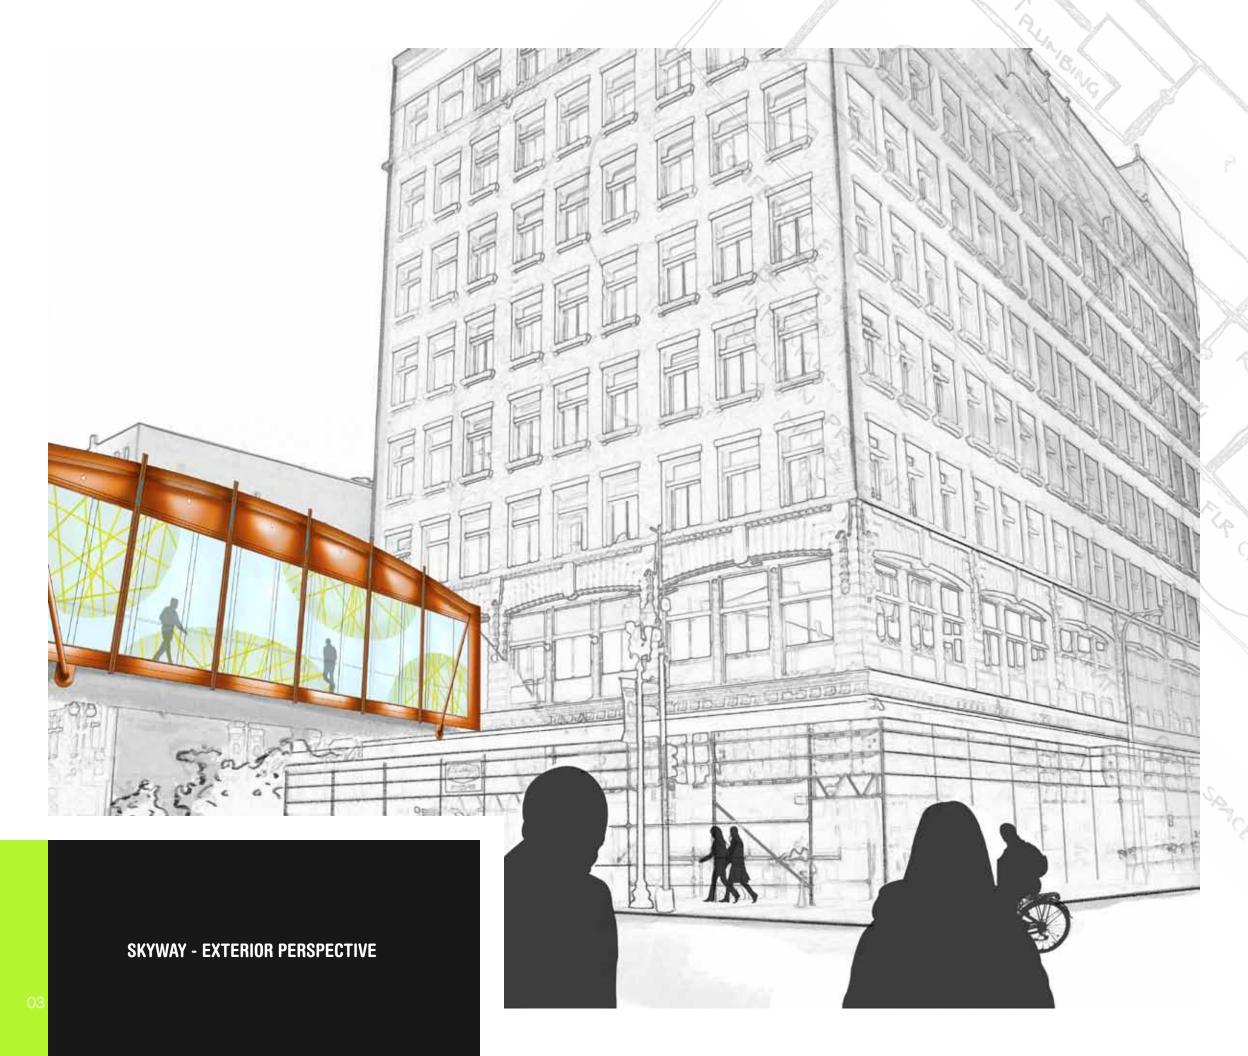

RR&G recently leased space on the second floor of the Pence Automotive Building located near the theater district of downtown Minneapolis. This amalgamation of fast paced city life, modernism and historical preservation provided an ideal basis for RR&G to market themselves.

#### **Design Concept:**

With its setting in a historical urban site, this space will remain unique and apparent to its surroundings; unifying preservation and innovative sustainable design. Light will be shared throughout space resulting in a refreshing and energizing atmosphere. The threshold of the outside and inside shall intermingle stimulating productivity. Line, color and texture will be utilized and emulate the movement of nature.