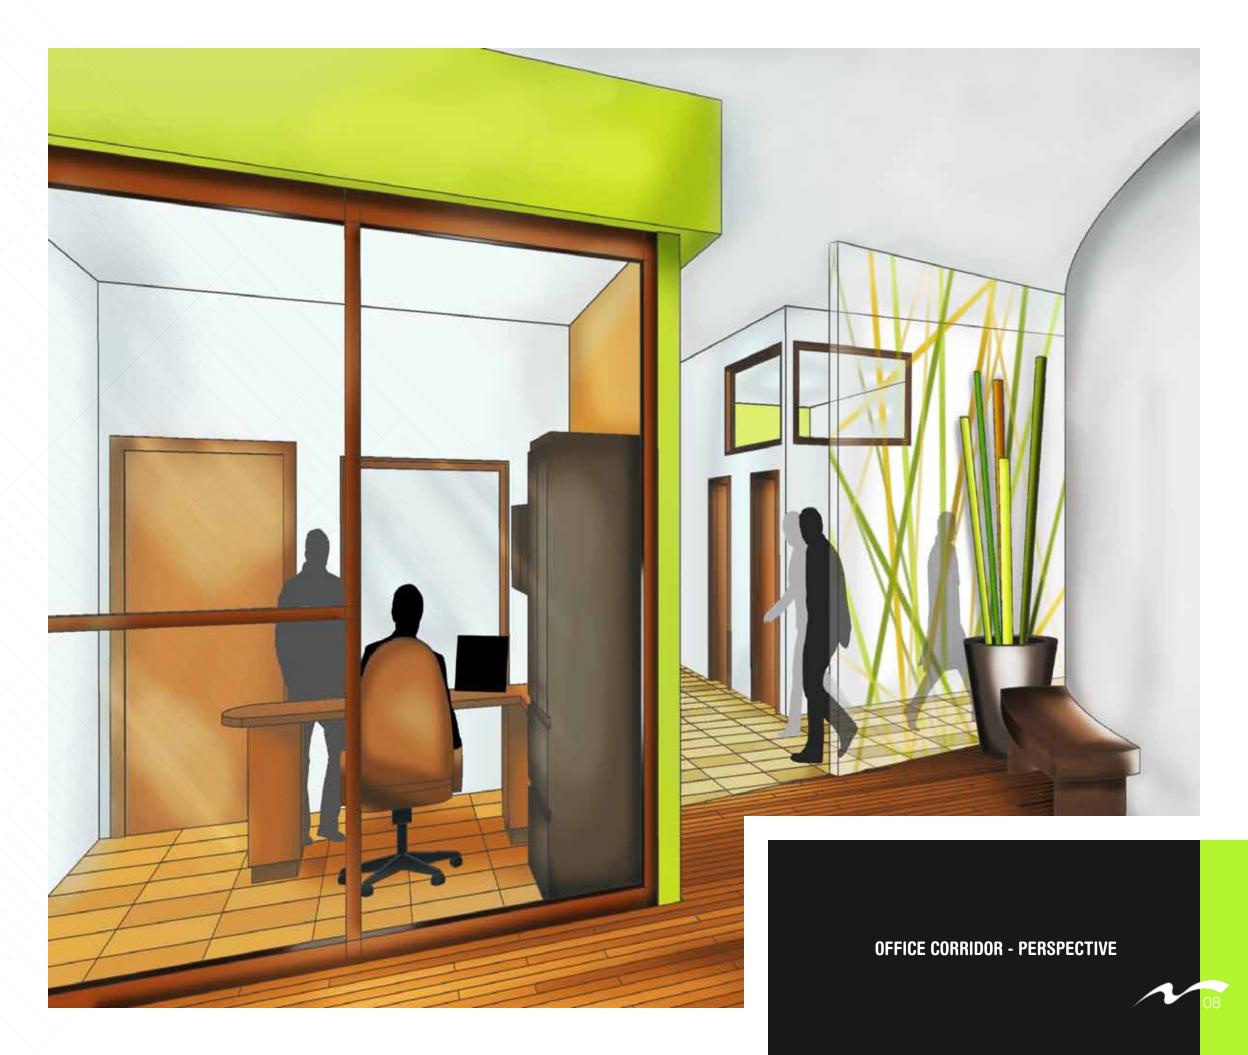

#### **Design Concept:**

With its setting in a historical urban site, this space will remain unique and apparent to its surroundings; unifying preservation and innovative sustainable design. Light will be shared throughout space resulting in a refreshing and energizing atmosphere. The threshold of the outside and inside shall intermingle stimulating productivity. Line, color and texture will be utilized and emulate the movement of nature.