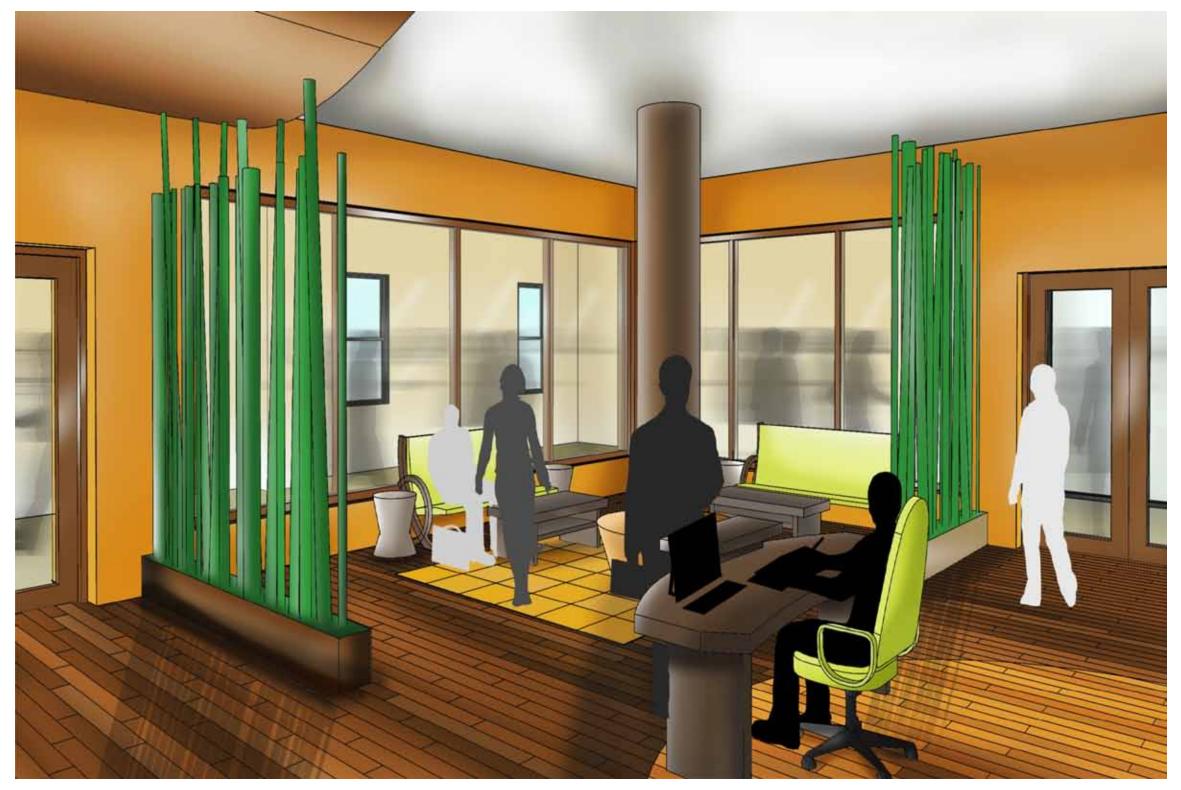

#### **Design Concept:**

With its setting in a historical urban site, this space will remain unique and apparent to its surroundings; unifying preservation and innovative sustainable design. Light will be shared throughout space resulting in a refreshing and energizing atmosphere. The threshold of the outside and inside shall intermingle stimulating productivity. Line, color and texture will be utilized and emulate the movement of nature.